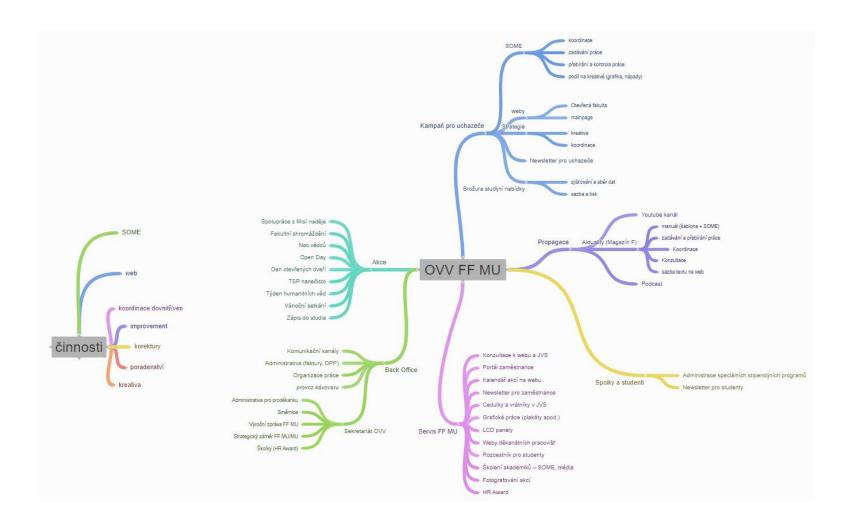

## Masaryk University, Faculty of Arts External Relations (2014–2021)

- Deans's Office
  - Center for Information Technologies
  - International Relations Office
  - External Relations Office (\*2018)

- Setting the agenda

### Masaryk University, <u>Faculty of Arts</u> External Relations (\*2014–2021)

- Setting the strategy
- Communication channels
- Promotion campaigns
- External and internal relations
- Promotion of science and research

#### Masaryk University, <u>Faculty of Arts</u> External Relations

- Training for employees
- Cooperation with secondary schools
- Relations with employers in South Moravia
- Volunteering
- Personnel