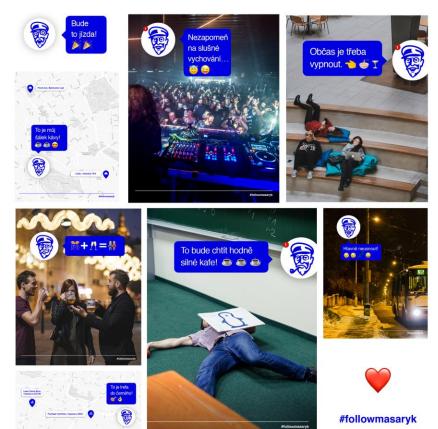

### Masaryk University External Relations

(2014-2021)

Communication campaigns

2020-2021...

– MUNI HELPS! MEET@MUNI

Do you need help?

Masaryk University offers

- tool message 775 865 636 / 775 855 633 (world get back to you?

- land line +420 549 466 804 / +420 549 498 800

volunteers

Write and call:

Communication campaigns

2020-2021...

– MUNI HELPS! MEET@MUNI