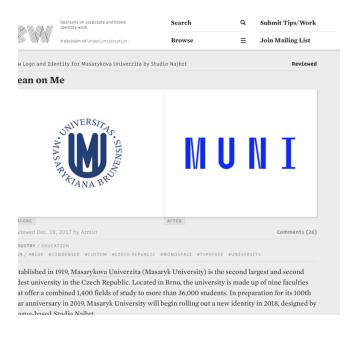

- http://kayeputnam.com

Unique identity and tone-of-voice of Faculty of Arts communication

Karel Mindless Novotný

— From logo to the visual system…

– Representing heterogeneity…

### Visual identity

Arch. Martin Hrdina

- Representing heterogenity
- From logo to visual system

#### Visual Identity of the Faculty of Arts