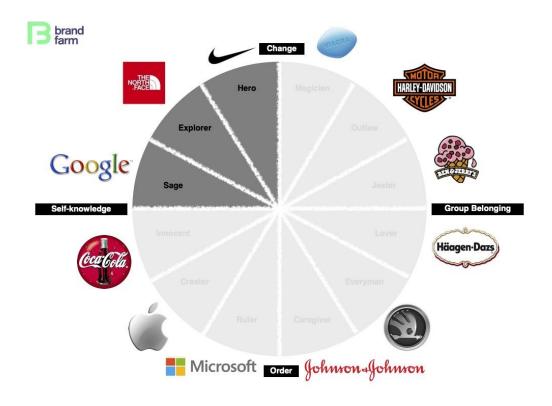

#### **Brand: Definition**

The American Marketing Association (AMA) defines -

a brand as a "name, term, sign, symbol or design, or a combination of them intended to identify the goods and services of one seller or group of sellers and to differentiate them from those of other sellers.

Product & Brand Management' By Stikanth Vehkataswamy

Unique identity and tone-of-voice of the Faculty of Arts communication Karel Mindless Novotný

Unique identity and tone-of-voice of the Faculty of Arts communication Karel Mindless Novotný